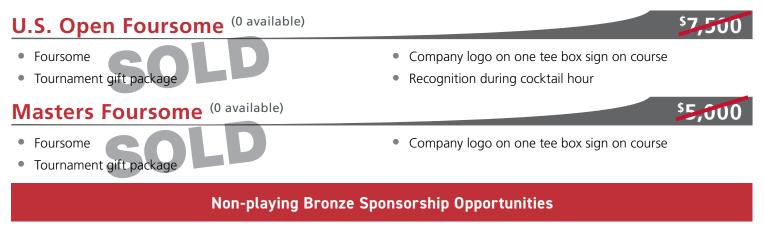

## **Sponsorships**

| Tournament Sponsor (1 available)             | \$15,000 | On-Course Food Station Sponsor (1 available) | \$8,000          |
|----------------------------------------------|----------|----------------------------------------------|------------------|
| Course Sponsor (1 available)                 | \$10,000 | On-Course Midway Turn Sponsor (1 available)  | \$8,000          |
| Clubhouse Sponsor (1 available)              | \$10,000 | U.S. Open Foursome (10 available)            | \$7,500          |
| Cocktail Reception Sponsor (1 available)     | \$10,000 | Masters Foursome (9 available)               | \$5,000          |
| Lunch Sponsor (1 available)                  | \$8,000  | Closest-to-the-Pin Sponsor (2 available)     | \$2,500          |
| Cooler Sponsor (2 available)                 | \$8,000  | Longest Drive Sponsor (1 available)          | \$2,500          |
| On-Course Cocktail Sponsor (1 available)     | \$8,000  | Hole-In-One Sponsor (1 available)            | \$2,500          |
| On-Course Beer Station Sponsor (1 available) | \$8,000  | Friend of Consigli Foundation                | \$500 - \$10,000 |